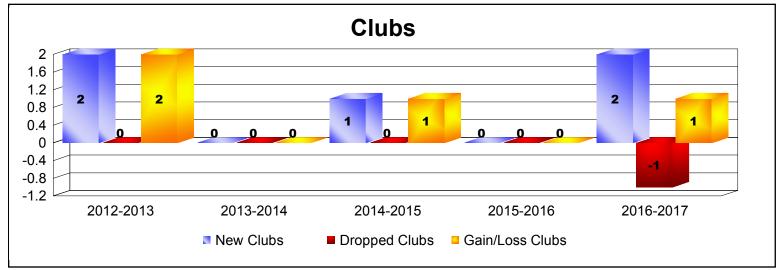

District LD 4 As of June 2017 Cumulative

| Year      | New<br>Clubs | Dropped<br>Clubs | Gain/<br>Loss<br>Clubs | New<br>Members | Charter<br>Members | Reinstate<br>Members | Transfer<br>Members | Total<br>Member<br>Added | Total<br>Members<br>Dropped | Gain/<br>Loss<br>Members |
|-----------|--------------|------------------|------------------------|----------------|--------------------|----------------------|---------------------|--------------------------|-----------------------------|--------------------------|
| 2012-2013 | 2            | 0                | 2                      | 210            | 51                 | 2                    | 5                   | 268                      | -121                        | 147                      |
| 2013-2014 | 0            | 0                | 0                      | 192            | 1                  | 5                    | 9                   | 207                      | -167                        | 40                       |
| 2014-2015 | 1            | 0                | 1                      | 206            | 21                 | 7                    | 2                   | 236                      | -164                        | 72                       |
| 2015-2016 | 0            | 0                | 0                      | 242            | 4                  | 6                    | 9                   | 261                      | -207                        | 54                       |
| 2016-2017 | 2            | -1               | 1                      | 252            | 51                 | 5                    | 9                   | 317                      | -232                        | 85                       |
| Average   | 1            | 0                | 1                      | 220            | 26                 | 5                    | 7                   | 258                      | -178                        | 80                       |