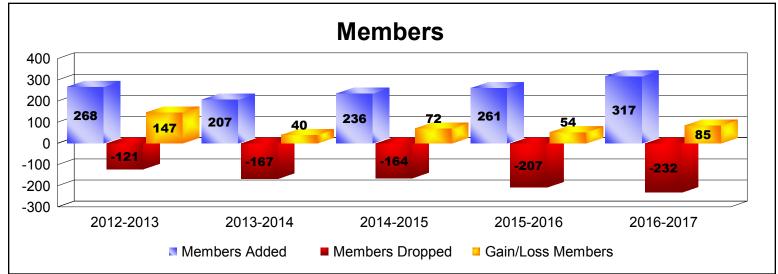

District LD 4 As of June 2017 Cumulative

| Year      | New<br>Clubs | Dropped<br>Clubs | Gain/<br>Loss<br>Clubs | New<br>Members | Charter<br>Members | Reinstate<br>Members | Transfer<br>Members | Total<br>Member<br>Added | Total<br>Members<br>Dropped | Gain/<br>Loss<br>Members |
|-----------|--------------|------------------|------------------------|----------------|--------------------|----------------------|---------------------|--------------------------|-----------------------------|--------------------------|
| 2012-2013 | 2            | 0                | 2                      | 210            | 51                 | 2                    | 5                   | 268                      | -121                        | 147                      |
| 2013-2014 | 0            | 0                | 0                      | 192            | 1                  | 5                    | 9                   | 207                      | -167                        | 40                       |
| 2014-2015 | 1            | 0                | 1                      | 206            | 21                 | 7                    | 2                   | 236                      | -164                        | 72                       |
| 2015-2016 | 0            | 0                | 0                      | 242            | 4                  | 6                    | 9                   | 261                      | -207                        | 54                       |
| 2016-2017 | 2            | -1               | 1                      | 252            | 51                 | 5                    | 9                   | 317                      | -232                        | 85                       |
| Average   | 1            | 0                | 1                      | 220            | 26                 | 5                    | 7                   | 258                      | -178                        | 80                       |